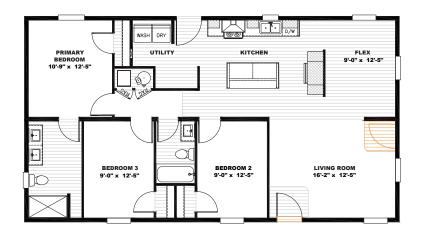

## Under Pressure TEM28483AH22 | 3 beds | 2 baths | 1,264 sq. ft.

View This Plan Online

Alternate Layout: Optional Door Location

- Full Drywall Throughout
- DuraCraft<sup>®</sup> Cabinets
- Frigidaire<sup>®</sup> Stainless Steel Appliance Package
- Craftsman Style Front Door
- Ecobee<sup>®</sup> Smart Thermostat
- Carrier<sup>®</sup> Furnace