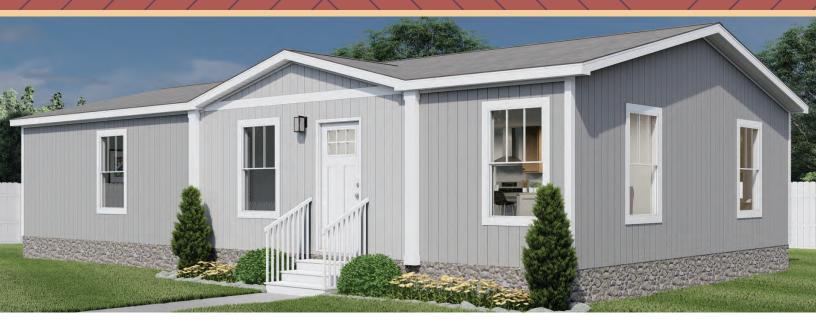

## Under Pressure TEM28483AH22 | 3 beds | 2 baths | 1,264 sq. ft.

View This Plan Online

Alternate Layout: Optional Door Location

- Full Drywall Throughout
- DuraCraft<sup>®</sup> Cabinets
- Frigidaire<sup>®</sup> Stainless Steel Appliance Package
- Craftsman Style Front Door
- Ecobee<sup>®</sup> Smart Thermostat
- Carrier<sup>®</sup> Furnace