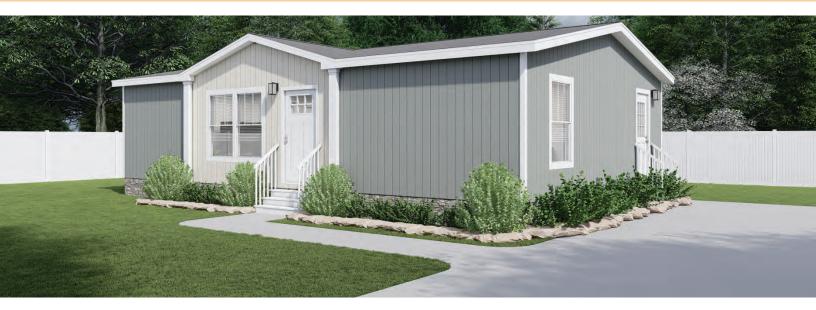

## Sweet Dreams TEM28403AH22 | 3 beds | 2 baths | 1,053 sq. ft.

View This Plan Online

Alternate Layout: Window IPO End Wall Door

- Full Drywall Throughout
- DuraCraft<sup>®</sup> Cabinets
- Frigidaire<sup>®</sup> Stainless Steel Appliance Package
- Craftsman Style Front Door
- Ecobee<sup>®</sup> Smart Thermostat
- Carrier<sup>®</sup> Furnace