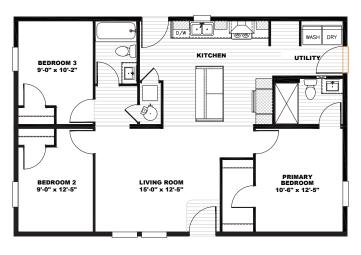

## Sweet Dreams TEM28403AH22 | 3 beds | 2 baths | 1,053 sq. ft.

View This Plan Online

Alternate Layout: Window IPO End Wall Door

- Full Drywall Throughout
- DuraCraft<sup>®</sup> Cabinets
- Frigidaire<sup>®</sup> Stainless Steel Appliance Package
- Craftsman Style Front Door
- Ecobee<sup>®</sup> Smart Thermostat
- Carrier<sup>®</sup> Furnace