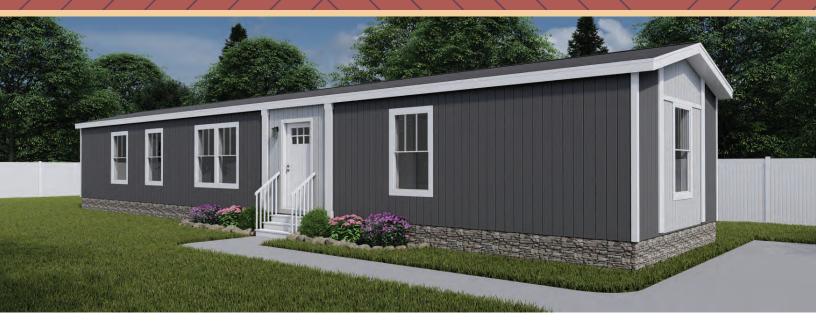

## Rhythm Nation TEM16663AH22 | 3 beds | 2 baths | 990 sq. ft.

View This Plan Online

## Alternate Layout: Optional Door Location

- Full Drywall Throughout
- DuraCraft<sup>®</sup> Cabinets
- Frigidaire<sup>®</sup> Stainless Steel Appliance Package
- Craftsman Style Front Door
- Ecobee<sup>®</sup> Smart Thermostat
- Carrier<sup>®</sup> Furnace