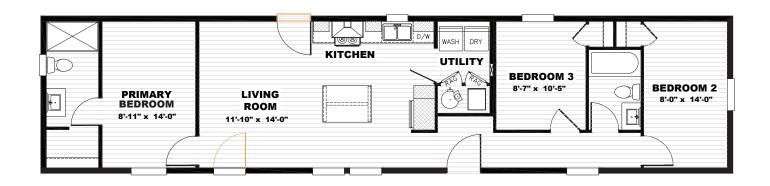

## Rhythm Nation TEM16663AH22 | 3 beds | 2 baths | 990 sq. ft.

View This Plan Online

## Alternate Layout: Optional Door Location

- Full Drywall Throughout
- DuraCraft<sup>®</sup> Cabinets
- Frigidaire<sup>®</sup> Stainless Steel Appliance Package
- Craftsman Style Front Door
- Ecobee<sup>®</sup> Smart Thermostat
- Carrier<sup>®</sup> Furnace