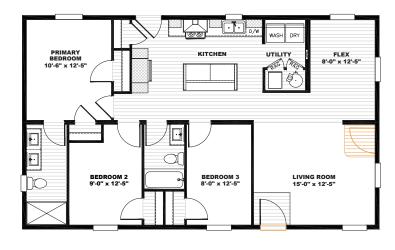

## Beautiful Morning TEM28443AH22 | 3 beds | 2 baths | 1,159 sq. ft.

View This Plan Online

## Alternate Layout: Optional Door Location

- Full Drywall Throughout
- DuraCraft<sup>®</sup> Cabinets
- Frigidaire<sup>®</sup> Stainless Steel Appliance Package
- Craftsman Style Front Door
- Ecobee<sup>®</sup> Smart Thermostat
- Carrier<sup>®</sup> Furnace