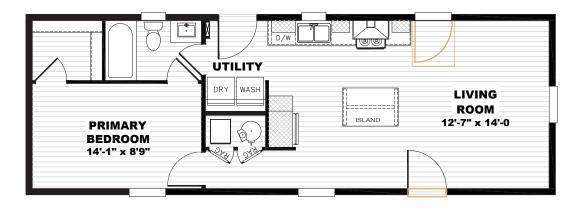

## Yesterday TEM16441AH22 | 1 bed | 1 bath | 660 sq. ft.

View This Plan Online

## Alternate Layout: Optional Door Location

- Full Drywall Throughout
- DuraCraft<sup>®</sup> Cabinets
- Frigidaire<sup>®</sup> Stainless Steel
  Appliance Package
- Craftsman Style Front Door
- Ecobee<sup>®</sup> Smart Thermostat
- Carrier<sup>®</sup> Furnace